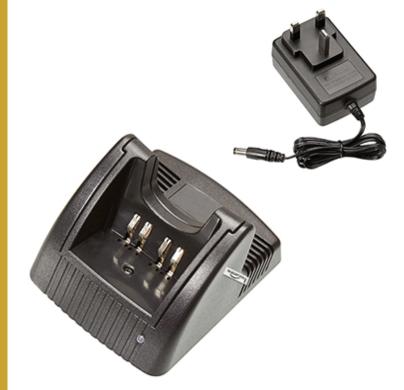

## MOTOROLA MOTOTRBO RADIO CHARGER

## DESCRIPTION

At the start of a shift you need the reassurance knowing your Motorola MotoTRBO radio is fully charged and not going to die on you. This can be a risk with low quality chargers that use cheap components. They can either take a long time to fully recharge a radio or their charging ability depletes rapidly from use. You won't face either of these problems with this charger for Motorola MotoTRBO radios.

This Motorola MotoTRBO charger features a special microprocessor that can fill a battery like lightning. It also has overcharge protection that halts the fast charging mode once the battery reaches 90 percent capacity. This protects the battery and will increase its longevity. The charger then switches to trickle mode until the radio battery is fully topped up ready for action.