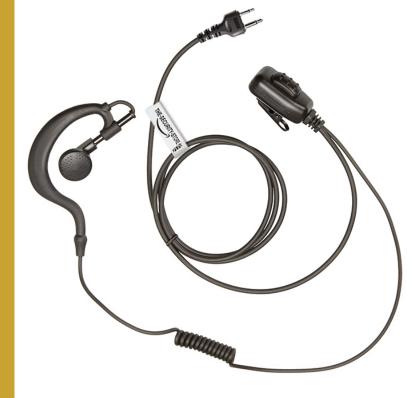

## G-SHAPE EARPIECE FOR 2 PIN KPO RADIO

This G shape earpiece for 2 pin KPO radio is a low-cost solution for the two way radio user who wants private communication. This is a very comfortable rubberised KPO 2 pin earpiece and currently being used by Police forces & some other emergency services in the UK.

DESCRIPTION

A coiled wire leaves the radio and goes to a large push to talk and microphone which is designed to perform well in the loudest atmospheres. The second wire goes from the microphone / PTT unit to a G-shaped earpiece.

This earpiece designed to work with all two pin KPO radios.

Compatible with

This earpiece designed to work with two pin KPO radios. MT-2000L, MT-4000L, PB-1000R and many more.