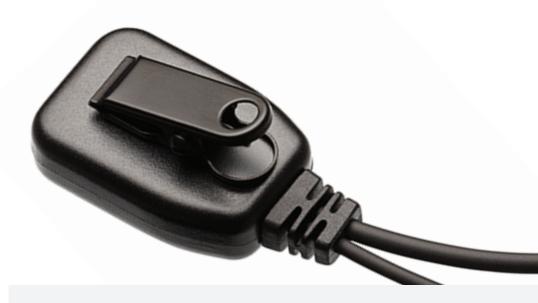

DESCRIPTION

A coiled wire leaves the radio and goes to a large push to talk and microphone which is designed to perform well in the loudest atmospheres. The second wire goes from the microphone / PTT unit to a G-shaped earpiece.

## TTHIS EARPIECE FEATURES A 90 DAY NO QUESTIONS ASKED MONEY BACK GUARANTEE

- The G shape earpiece fits over the users ear.
- Coiled wire for convenient use.
- PTT microphone can be clipped near the lapel, collar or to the vest.
- Great for anyone that finds the ear buds on covert acoustic tube earpieces irritating to wear.
- Built-in electric microphone.
- The hidden micro-speaker is located in the centre of PTT switch.
- This earpiece compatible with 2 pin KPO radios.
- Package included: G shape earpiece + ear pud + spare ear pud.