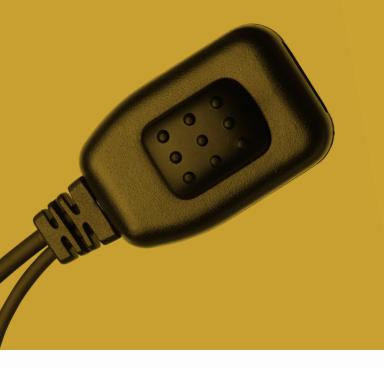

DESCRIPTION

A coiled wire leaves the radio and goes to a large push to talk and microphone which is designed to perform well in the loudest atmospheres. The second wire goes from the microphone / PTT unit to a G-shaped earpiece.

## TTHIS EARPIECE FEATURES A 90 DAY NO QUESTIONS ASKED MONEY BACK GUARANTEE

- The G shape earpiece fits over the users ear.
- Coiled wire for convenient use.
- PTT microphone can be clipped near the lapel, collar or to the vest.
- Great for anyone that finds the ear buds on covert acoustic tube earpieces irritating to wear.
- Built-in electric microphone.
- The hidden micro-speaker is located in the centre of PTT switch.
- This earpiece compatible with 2 pin KPO radios.
- Package included: G shape earpiece + ear pud + spare ear pud.