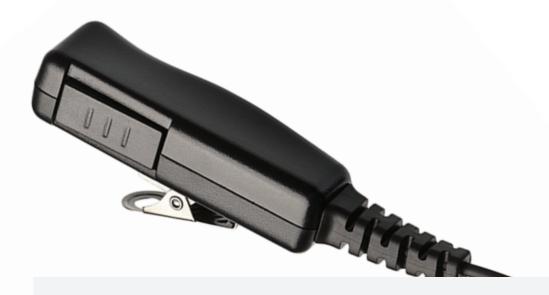

## **DESCRIPTION**

This two wire earpiece for 2 pin Reer radio is made from durable materials and heavy duty kevlar reinforced wire. Two wires extend from the radio connector jack, one to the acoustic tube (110cm + eartube) and second to the PTT / microphone (95 cm). Exceptionally durable Reer 2 pin earpiece, the unit is still lightweight and does not have so much wire that you are in danger of getting wrapped up. The audio quality is excellent and works well in a variety of conditions. The earpiece features a large high impact polycarbonate microphone / PTT housing that can be found easily in the most difficult circumstances.

## THIS EARPIECE FEATURES A 90 DAY NO QUESTIONS ASKED MONEY BACK GUARANTEE

- Excellent for down sleeve, under clothing operation or can be clipped near the lapel or to the vest.
- Built-in high quality PTT microphone.
- The hidden micro-speaker is located in the centre of large PTT switch.
- The transparent tube would be hardly noticed by others around you.
- Low-pro le, exible, transparent acoustic tube transmit sound in high quality.
- Sound quality and the clarity are exceptional. Highly recommended!
- Package included: Black wired earpiece + clear acoustic tube with earbud + extra earbud.
- Compatible with two pin Reer radios. Including 5000, 5001, 5003, 5004 and many more.