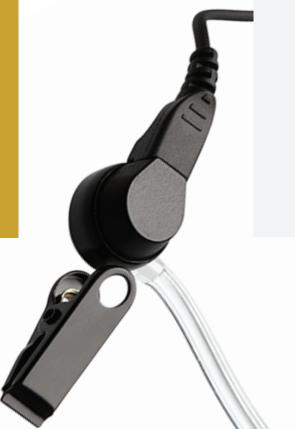

## THIS EARPIECE FEATURES A 90 DAY NO QUESTIONS ASKED MONEY BACK GUARANTEE

- Excellent for down sleeve, under clothing operation or can be clipped near the lapel or to the vest.
- Built-in high quality PTT microphone.
- The hidden micro-speaker is located in the centre of large PTT switch.
- The transparent tube would be hardly noticed by others around you.
- Low-pro le, exible, transparent acoustic tube transmit sound in high quality.
- Sound quality and the clarity are exceptional. Highly recommended!
- Package included: Black wired earpiece + clear acoustic tube with earbud + extra earbud.
- Compatible with two pin Reer radios. Including 5000, 5001, 5003, 5004 and many more.