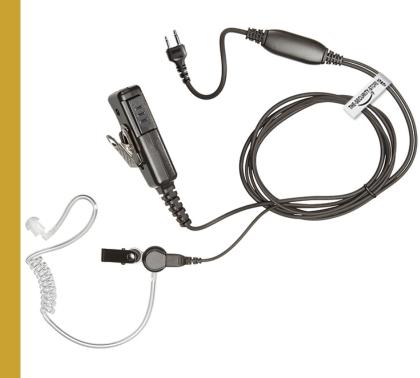

## **DESCRIPTION**

This two wire earpiece for 2 pin Reer radio is made from durable materials and heavy duty kevlar reinforced wire. Two wires extend from the radio connector jack, one to the acoustic tube (110cm + eartube) and second to the PTT / microphone (95 cm). Exceptionally durable Reer 2 pin earpiece, the unit is still lightweight and does not have so much wire that you are in danger of getting wrapped up. The audio quality is excellent and works well in a variety of conditions. The earpiece features a large high impact polycarbonate microphone / PTT housing that can be found easily in the most difficult circumstances.

With this earpiece for 2 pin Reer radio you can talk into your radio at a conversational tone and have crystal clear communication even if you can't hear yourself talk! Excellent if you need combination of superior quality, comfort, audio and microphone quality. This Reer radio earpiece suitable for down sleeve, under clothing operation or can be clipped near the lapel or to the vest. If you are serious about your job then this type of earpieces should satisfy your craving for the best possible quality earphones you can get your hands on.

## THIS EARPIECE FEATURES A 90 DAY NO QUESTIONS ASKED MONEY BACK GUARANTEE

- Excellent for down sleeve, under clothing operation or can be clipped near the lapel or to the vest.
- Built-in high quality PTT microphone.
- The hidden micro-speaker is located in the centre of large PTT switch.
- The transparent tube would be hardly noticed by others around you.
- Low-pro le, exible, transparent acoustic tube transmit sound in high quality.
- Sound quality and the clarity are exceptional. Highly recommended!
- Package included: Black wired earpiece + clear acoustic tube with earbud + extra earbud.
- Compatible with two pin Reer radios. Including 5000, 5001, 5003, 5004 and many more.