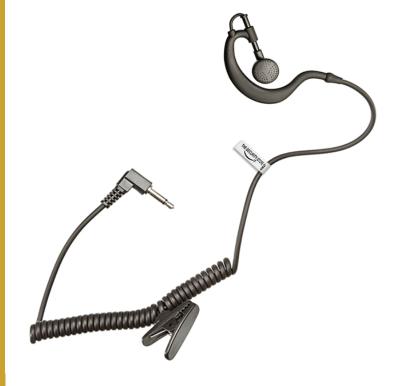

## G-SHAPE LISTEN EARPIECE FOR 2 PIN REER RADIO

DESCRIPTION

In security operations, you need a headset with the durability and high quality components you can rely on. Not a cheaply made earpiece that is liable to stop working at the worst moment.

This G-Shape Listen for Reer radio is made from premium grade components and durable wiring designed for use in demanding environments. It also provides crystal clear sound so you can hear every instruction and update from your team. The G-Shape is ergonomically designed to be comfortable to wear for long hours at a time.

It is also compatible with all radios with a standard 3.5mm jack socket. This G-shape listen earpiece will also work with mobile phones, tablets, laptops and any device with a 3.5mm jack socket.

The UK's Leading Online Store for Security Staff Technology

## THIS EARPIECE FEATURES A 90 DAY NO QUESTIONS ASKED MONEY BACK GUARANTEE

- The G shape earpiece fits over the users ear.
- Coiled wire for convenient use.
- Provides excellent reliability and performance.
- Great for anyone that finds the ear buds on covert acoustic tube earpieces irritating to wear.
- Wire Length 110 cm.

MANNA MANNA

- 3.5 mm connector jack.
- This earpiece compatible with two pin Reer radios. Including 5000, 5001, 5003, 5004 and many more.
- Package included: G type earpiece + ear pud + spare ear pud.