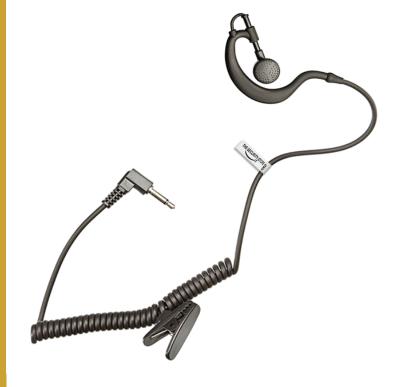

## G-SHAPE LISTEN EARPIECE FOR 2 PIN KPO RADIO

DESCRIPTION

In security operations, you need a headset with the durability and high quality components you can rely on. Not a cheaply made earpiece that is liable to stop working at the worst moment.

This G-Shape Listen for KPO radio is made from premium grade components and durable wiring designed for use in demanding environments. It also provides crystal clear sound so you can hear every instruction and update from your team. The G-Shape is ergonomically designed to be comfortable to wear for long hours at a time.

It is also compatible with all radios with a standard 3.5mm jack socket. This G-shape listen earpiece will also work with mobile phones, tablets, laptops and any device with a 3.5mm jack socket.

The UK's Leading Online Store for Security Staff Technology

## THIS EARPIECE FEATURES A 90 DAY NO QUESTIONS ASKED MONEY BACK GUARANTEE

- The G shape earpiece fits over the users ear.
- Coiled wire for convenient use.
- Provides excellent reliability and performance.
- Great for anyone that finds the ear buds on covert acoustic tube earpieces irritating to wear.
- Wire Length 110 cm.

- 3.5 mm connector jack.
- This earpiece compatible with two pin KPO radios. MT-2000L, MT-4000L, PB-1000R and many more.
- Package included: G type earpiece + ear pud + spare ear pud.