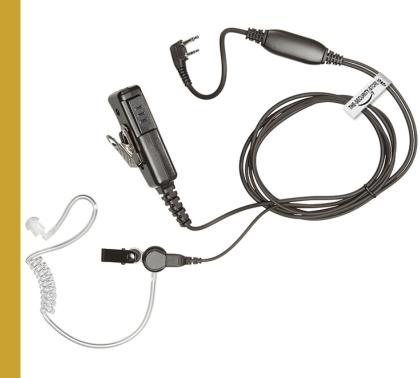

## **DESCRIPTION**

This two wire earpiece for 2 pin KPO radio is made from durable materials and heavy duty kevlar reinforced wire. Two wires extend from the radio connector jack, one to the acoustic tube (110cm + eartube) and second to the PTT / microphone (95 cm). Exceptionally durable KPO 2 pin earpiece, the unit is still lightweight and does not have so much wire that you are in danger of getting wrapped up. The audio quality is excellent and works well in a variety of conditions. The earpiece features a large high impact polycarbonate microphone / PTT housing that can be found easily in the most difficult circumstances.

With this earpiece for 2 pin KPO radio you can talk into your radio at a conversational tone and have crystal clear communication even if you can't hear yourself talk! Excellent if you need combination of superior quality, comfort, audio and microphone quality. This KPO radio earpiece suitable for down sleeve, under clothing operation or can be clipped near the lapel or to the vest. If you are serious about your job then this type of earpieces should satisfy your craving for the best possible quality earphones you can get your hands on.

## THIS EARPIECE FEATURES A 90 DAY NO QUESTIONS ASKED MONEY BACK GUARANTEE

- Excellent for down sleeve, under clothing operation or can be clipped near the lapel or to the vest.
- Built-in high quality PTT microphone.
- The hidden micro-speaker is located in the centre of large PTT switch.
- The transparent tube would be hardly noticed by others around you.
- Low-pro le, exible, transparent acoustic tube transmit sound in high quality.
- Sound quality and the clarity are exceptional. Highly recommended!
- Package included: Black wired earpiece + clear acoustic tube with earbud + extra earbud.
- Compatible with two pin KPO radios. MT-2000L, MT-4000L, PB-1000R and many more.