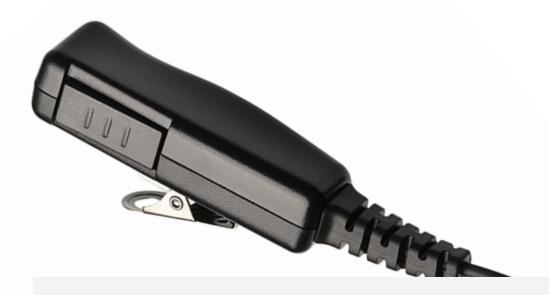

## **DESCRIPTION**

This two wire earpiece for 2 pin KPO radio is made from durable materials and heavy duty kevlar reinforced wire. Two wires extend from the radio connector jack, one to the acoustic tube (110cm + eartube) and second to the PTT / microphone (95 cm). Exceptionally durable KPO 2 pin earpiece, the unit is still lightweight and does not have so much wire that you are in danger of getting wrapped up. The audio quality is excellent and works well in a variety of conditions. The earpiece features a large high impact polycarbonate microphone / PTT housing that can be found easily in the most difficult circumstances.