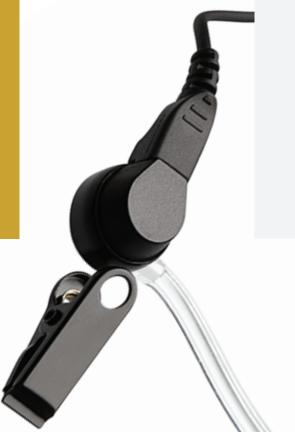

## THIS EARPIECE FEATURES A 90 DAY NO QUESTIONS ASKED MONEY BACK GUARANTEE

- Excellent for down sleeve, under clothing operation or can be clipped near the lapel or to the vest.
- Built-in high quality PTT microphone.
- The hidden micro-speaker is located in the centre of large PTT switch.
- The transparent tube would be hardly noticed by others around you.
- Low-pro le, exible, transparent acoustic tube transmit sound in high quality.
- Sound quality and the clarity are exceptional. Highly recommended!
- Package included: Black wired earpiece + clear acoustic tube with earbud + extra earbud.
- Compatible with two pin KPO radios. MT-2000L, MT-4000L, PB-1000R and many more.